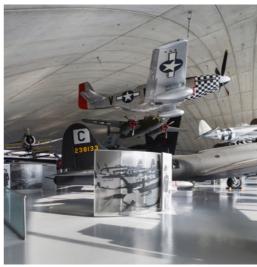

# American Air Museum, IWM Duxford: Redevelopment

Interpretive Design: Redman Design