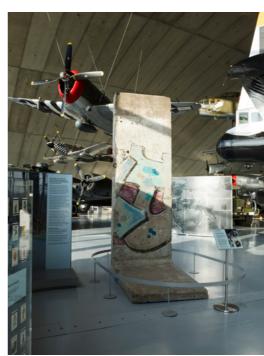

# American Air Museum, IWM Duxford: Redevelopment

Interpretive Design: Redman Design