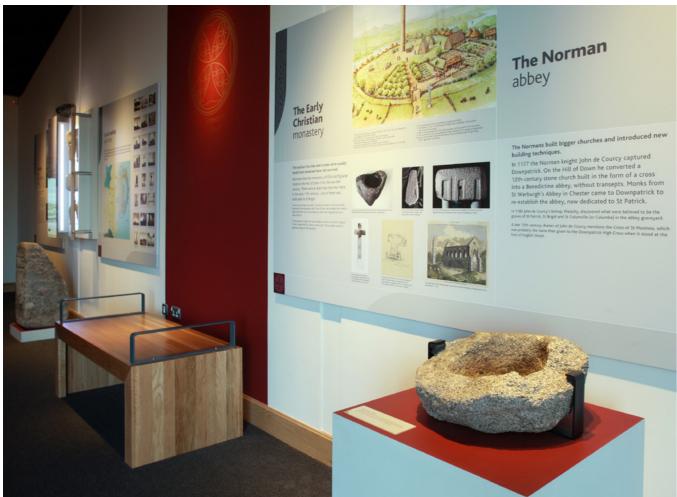

### Down County Museum: High Cross, Land and Sea Galleries

Interpretive Design: Haley Sharpe