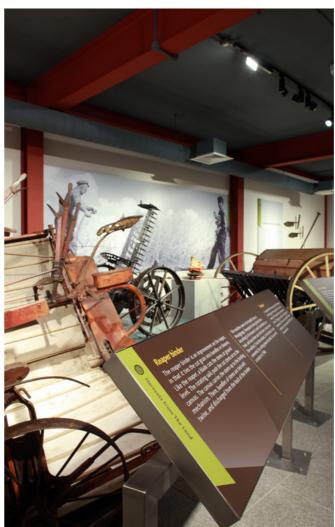

### Down County Museum: High Cross, Land and Sea Galleries

Interpretive Design: Haley Sharpe