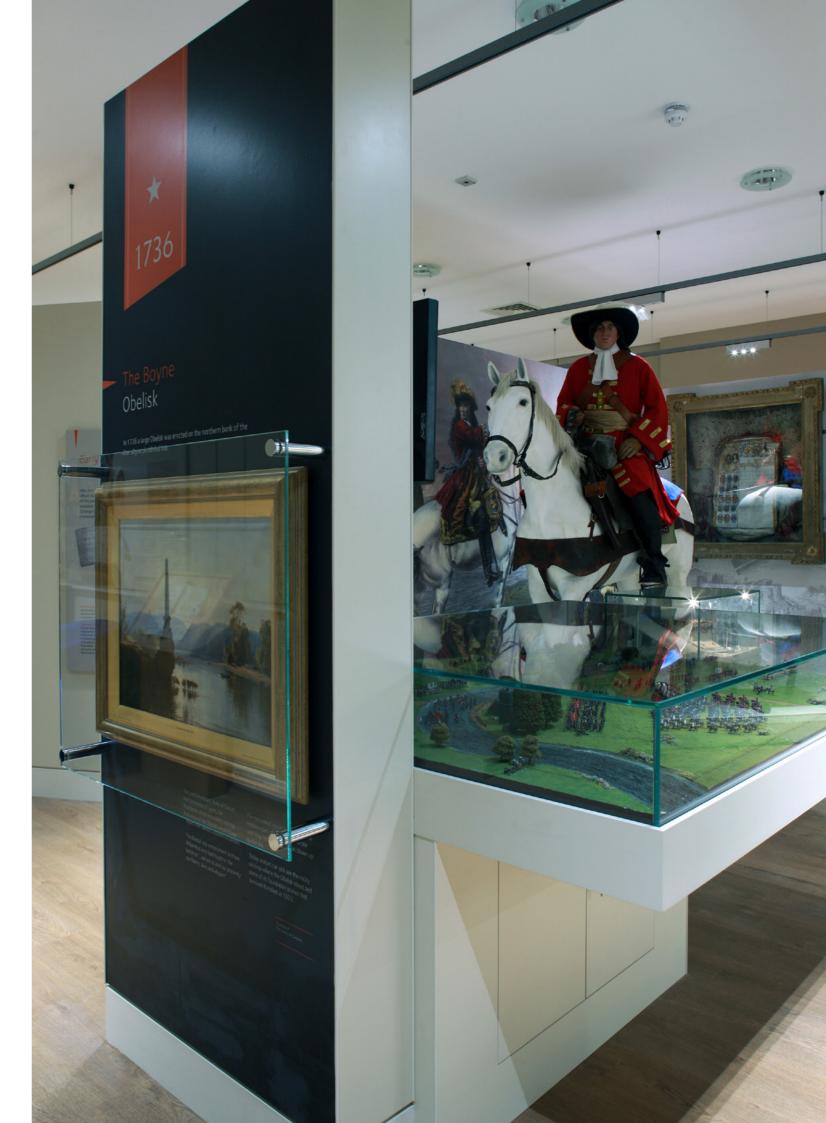

### Down County Museum: High Cross, Land and Sea Galleries

Interpretive Design: Haley Sharpe