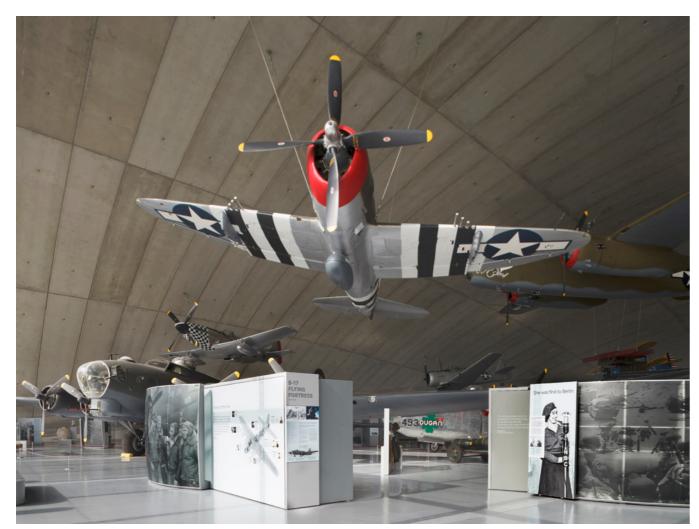

# American Air Museum, IWM Duxford: Redevelopment

Interpretive Design: Redman Design