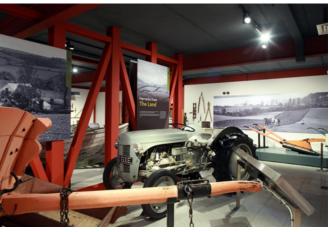

### Down County Museum: High Cross, Land and Sea Galleries

Interpretive Design: Haley Sharpe