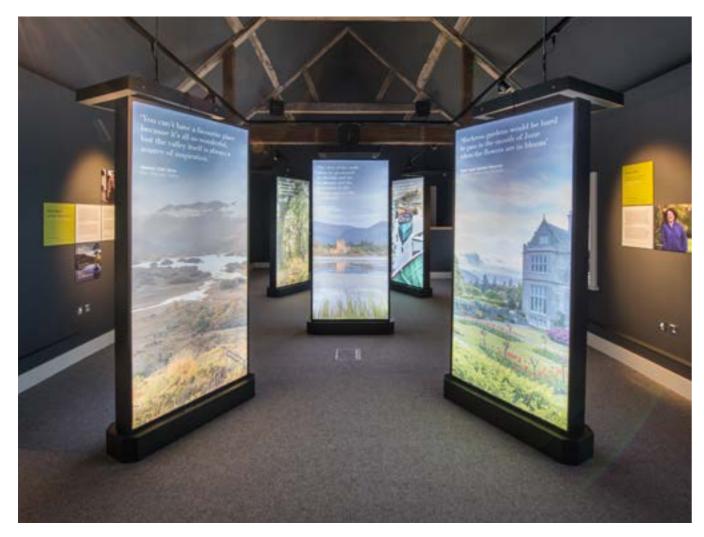

Heritage Portfolio



Marcon is an award winning museum/ heritage fit-out contractor with an in-house specialist joinery workshop. Operating across the UK and Ireland we have assisted with the opening of high profile museums, exhibitions, visitor attractions and interpretive centres.

We have a proven track record in the fabrication and installation of high quality museum exhibitions. We have delivered and have been responsible for the design, general fit-out, manufacture and installation of exhibition display structures, bespoke joinery and metalwork, graphics production, mount making, interactives, AV hardware integration, AV software creation, exhibition specific lighting and display cases.

Cover Image

Dippy on Tour at the Ulster Museum

### Killarney House, Killarney National Park

















### Seamus Heaney HomePlace, Bellaghy











### Kilkenny Medieval Mile Museum













# Pearse Cultural Centre Connemara at Pearse Cottage, Ros Muc









# The Sill: National Landscape Discovery Centre, Northumberland









### **Belfast City Hall**

Interpretive Design: Redhead Exhibitions









## Dippy on Tour at Ulster Museum













### **Tropical Ravine, Belfast**

Interpretive Design: Houghton Kneale Design









### **Whitehead Railway Museum**

Interpretive Design: GBDM











### **Hastings Pier**

Interpretive Design: DESIGNMAP









# American Air Museum, IWM Duxford: Redevelopment

Interpretive Design: Redman Design

















## Cromford Mills, Derbyshire: History of the Mill Exhibition











# Titanic Belfast®: Gal