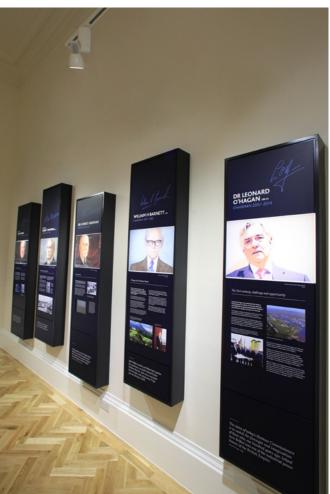

## Dippy on Tour at Ulster Museum













### **Tropical Ravine, Belfast**

Interpretive Design: Houghton Kneale Design









### **Whitehead Railway Museum**

Interpretive Design: GBDM











### **Hastings Pier**

Interpretive Design: DESIGNMAP









# American Air Museum, IWM Duxford: Redevelopment

Interpretive Design: Redman Design

















## Cromford Mills, Derbyshire: History of the Mill Exhibition











# Titanic Belfast®: Gallery & Exhibition

Interpretive Design: Event













### Down County Museum: High Cross, Land and Sea Galleries

Interpretive Design: Haley Sharpe









# Gobbins Cliff Walk: Wildlife and Walking Exhibition





### Guildhall, Derry: Plantation Exhibition











#### Belfast Harbour: Maritime Exhibition











### Schomberg House, Belfast

Interpretive Design: Haley Sharpe









### Navan Fort: Archaeological Exhibition

Interpretive Design: G2













# Titanic Belfast<sup>®</sup>: Gallery Refreshment

Interpretive Design: Studio MB