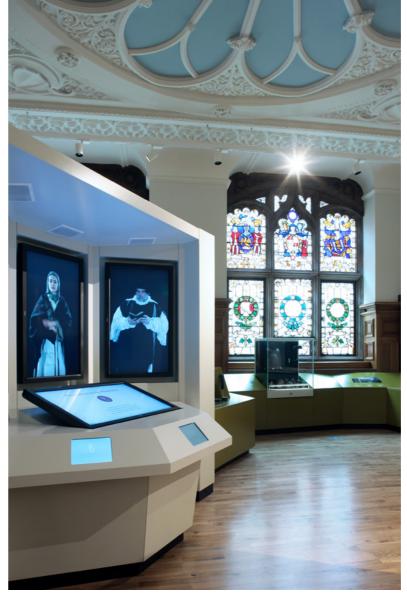

City Hall**

Interpretive Design: Redhead Exhibitions









## Dippy on Tour at Ulster Museum













### **Tropical Ravine, Belfast**

Interpretive Design: Houghton Kneale Design









### **Whitehead Railway Museum**

Interpretive Design: GBDM











### **Hastings Pier**

Interpretive Design: DESIGNMAP









# American Air Museum, IWM Duxford: Redevelopment

Interpretive Design: Redman Design

















## Cromford Mills, Derbyshire: History of the Mill Exhibition











# Titanic Belfast®: Gallery & Exhibition

Interpretive Design: Event













### Down County Museum: High Cross, Land and Sea Galleries

Interpretive Design: Haley Sharpe









# Gobbins Cliff Walk: Wildlife and Walking Exhibition





### Guildhall, Derry: Plantation Exhibition











#### Belfast Harbour: Maritime Exhibition











### Schomberg House, Belfast

Interpretive Design: Haley Sharpe









### Navan Fort: Archaeological Exhibition

Interpretive Design: G2













# Titanic Belfast<sup>®</sup>: Gallery Refreshment

Interpretive Design: Studio MB