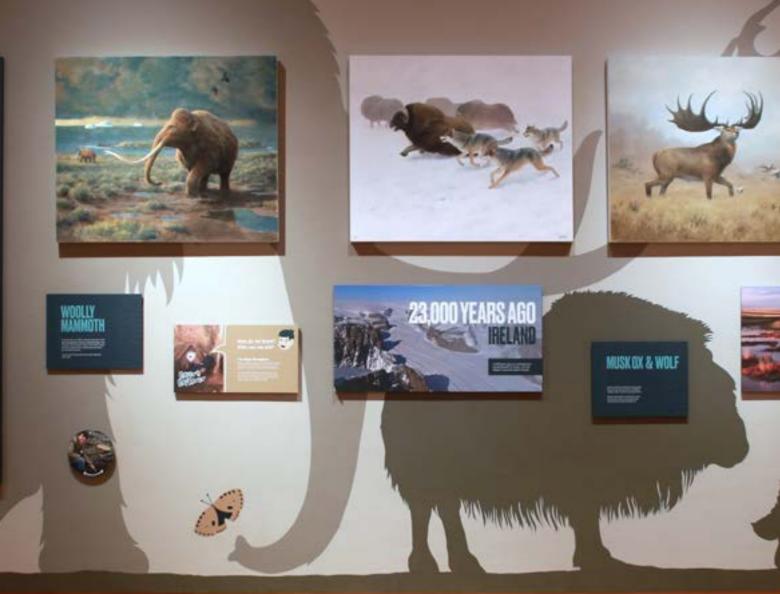

Museum & Heritage Portfolio



Marcon is an award winning museum/ heritage fit-out contractor with an in-house specialist joinery workshop. Operating across the UK and Ireland we have assisted with the opening of high profile museums, exhibitions, visitor attractions and interpretive centres.

We have a proven track record in the fabrication and installation of high quality museum exhibitions. We have delivered and have been responsible for the design, general fit-out, manufacture and installation of exhibition display structures, bespoke joinery and metalwork, graphics production, mount making, interactives, AV hardware integration, AV software creation, exhibition specific lighting and display cases.

Cover Image

Dippy on Tour at the Ulster Museum

### Killarney House, Killarney Natio