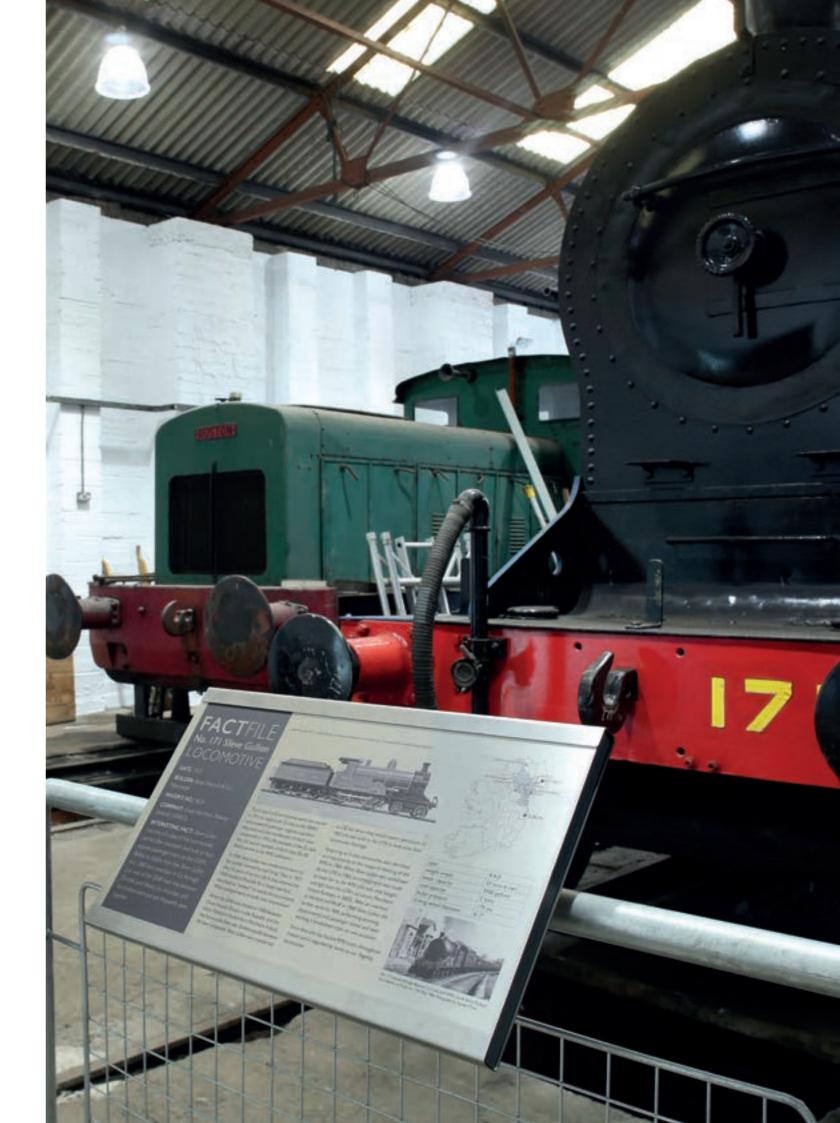

joinery and metalwork, graphics production, mount making, interactives, AV hardware integration, AV software creation, exhibition specific lighting and display cases.

Cover Image

Dippy on Tour at the Ulster Museum

### Killarney House, Killarney National Park

















### Seamus Heaney HomePlace, Bellaghy











### Kilkenny Medieval Mile Museum













# Pearse Cultural Centre Connemara at Pearse Cottage, Ros Muc









# The Sill: National Landscape Discovery Centre, Northumberland









### **Belfast City Hall**

Interpretive Design: Redhead Exhibitions









## Dippy on Tour at Ulster Museum













### **Tropical Ravine, Belfast**

Interpretive Design: Houghton Kneale Design









### **Whitehead Railway Museum**

Interpretive Design: GBDM











### **Hastings Pier**

Interpretive Design: DESIGNMAP









# American Air Museum, IWM Duxford: Redevelopment

Interpretive Design: Redman Design

















## Cromford Mills, Derbyshire: History of the Mill Exhibition











# Titanic Belfast®: Gallery & Exhibition

Interpretive Design: Event













### Down County Museum: High Cross, Land and Sea Galleries

Interpretive Design: Haley Sharpe









# Gobbins Cliff Walk: Wildlife and Walking Exhibition





### Guildhall, Derry: Plantation Exhibition











#### Belfast Harbour: Maritime Exhibition











### Schomberg House, Belfast

Interpretive Design: Haley Sharpe









### Navan Fort: Archaeological Exhibition

Interpretive Design: G2













# Titanic Belfast<sup>®</sup>: Gallery Refreshment

In