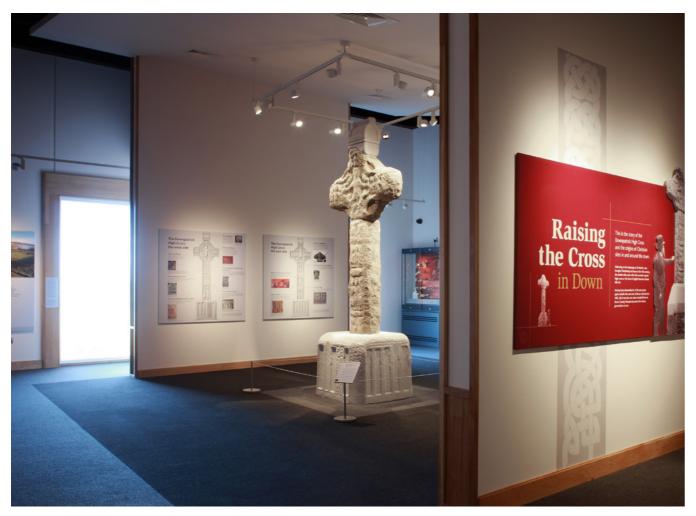

### Down County Museum: High Cross, Land and Sea Galleries

Interpretive Design: Haley Sharpe