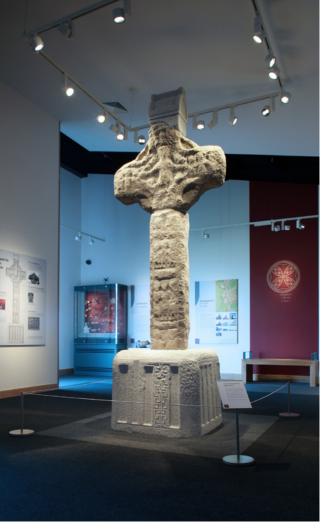

### Down County Museum: High Cross, Land and Sea Galleries

Interpretive Design: Haley Sharpe